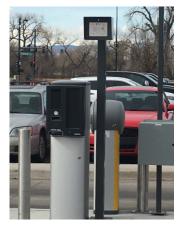

Use the call button on the intercom and explain you are parking a bus for Young Americans Center for Financial Education programs. The intercom is elevated so you should be able to reach it from the bus.

Please call Young Americans Center at 303-321-2265 if you have any questions.

Use the intercom to request gate access.