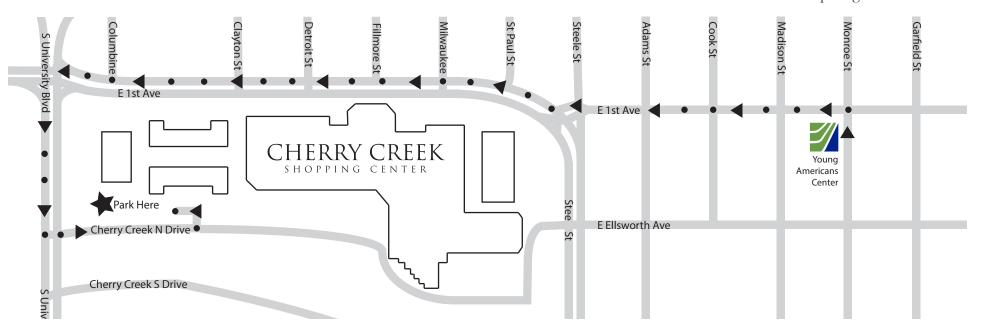

## **Attention Bus Drivers**

The bus zone in front of Young Americans Center for Financial Education on Monroe St is a loading zone. After students have been dropped off, you may park your bus at the southwest end of Cherry Creek Shopping Center. The map below will guide you to that parking area.

When returning to Young Americans Center, stay in the far left lane on 1<sup>st</sup> Avenue as you approach the intersection at Steele St. Then follow the signs to continue east on 1<sup>st</sup> Avenue to Monroe.